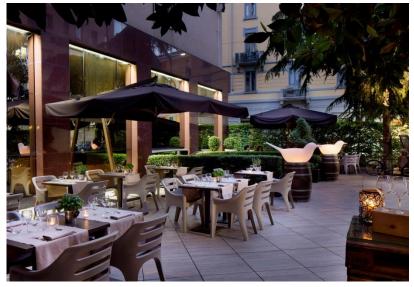

#### Restaurant & Bar

The Restaurant and Lounge Bar at the Ritz are a smart, stylish choice for dining in Milan with traditional Italian food and international dishes all complemented by a good wine list and a warm, welcoming atmosphere.

The Grill Bruschetteria by Eataly, with a large dehors which is very enjoyable on warm sunny days, can host events on a suitably grand scale, with banquets and drinks receptions for up to 150 people.