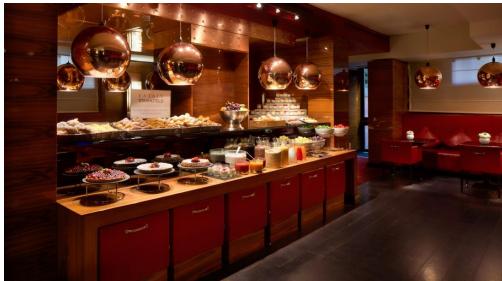

#### Restaurant & Bar

The Restaurant and Lounge Bar at the Ritz are a smart, stylish choice for dining in Milan with traditional Italian food and international dishes all complemented by a good wine list and a warm, welcoming atmosphere.

The Grill Bruschetteria by Eataly, with a large dehors which is very enjoyable on warm sunny days, can host events on a suitably grand scale, with banquets and drinks receptions for up to 150 people.