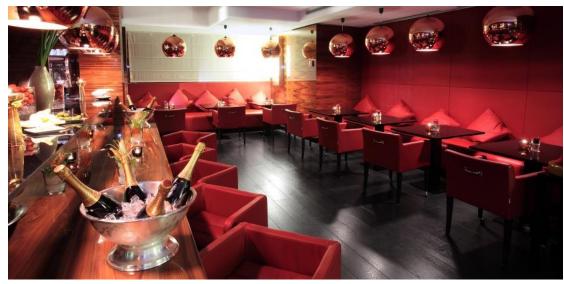

#### Restaurant & Bar

The Restaurant and Lounge Bar at the Ritz are a smart, stylish choice for dining in Milan with traditional Italian food and international dishes all complemented by a good wine list and a warm, welcoming atmosphere.

The Grill Bruschetteria by Eataly, with a large dehors which is very enjoyable on warm sunny days, can host events on a suitably grand scale, with banquets and drinks receptions for up to 150 people.