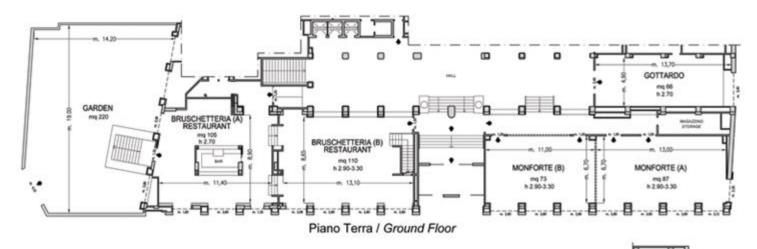

The Grill Bruschetteria by Eataly, with a large dehors which is very enjoyable on warm sunny days, can host events on a suitably grand scale, with banquets and drinks receptions for up to 150 people.

#### Ritz MILANO

| Sale riunioni<br>Meeting rooms            | Area mq<br>Area sq.ft. | Lung. x larg. mt.<br>L x W ft. | altezza mt.<br>height ft. | teatro<br>theatre | banchi<br>scuola<br>class<br>room | Tavolo unico<br>ferro di cavallo<br>conference<br>table/ U-shape | cabaret<br>style^ | cocktail<br>reception | banchetto<br>banquet |
|-------------------------------------------|------------------------|--------------------------------|---------------------------|-------------------|-----------------------------------|------------------------------------------------------------------|-------------------|-----------------------|----------------------|
| Venezia (A)                               | 107<br>1151,32         | 11,00x9,30<br>36,09x30,51      | 2,8<br>9,19               | 80                | 50                                | 34                                                               | 50                | 100                   | 60                   |
| Venezia (B)                               | 63<br>677,88           | 6,80x9,30<br>22,31x30,51       | 2,8                       | 40                | 30                                | 18                                                               | 16                | 40                    | 40                   |
| Venezia (A+B)                             | 170<br>1829,2          | 17,90x9,30<br>58,73x30,51      | 2,8                       | 170               | 80                                | 50                                                               | 66                | 160                   | 100                  |
| Vittoria (A)                              | <b>76</b><br>817,76    | 8,30x9,10<br>27,23x29,86       | 2,8                       | 50                | 30                                | 28                                                               | 16                | 50                    | 50                   |
| Vittoria (B)                              | 94<br>1011,44          | 10,40x9,10<br>34,12x29,86      | 2,8                       | 80                | 50                                | 34                                                               | 50                | 100                   | 60                   |
| Vittoria (A+B)                            | 170<br>1829,2          | 20,50x9,10<br>67,26x29,86      | 2,8                       | 170               | 80                                | 60                                                               | 66                | 150                   | 100                  |
| Gottardo                                  | 66<br>710,44           | 13,70x4,90<br>44,95x16,08      | 2,7<br>8,85               | 50                | 30                                | 20                                                               | 15                | 50                    | 30                   |
| Monforte (A)°                             | 87<br>936,5            | 13,00x6,70<br>44,95x22,00      | 2,903,30<br>9,51-10,82    | 75                | 50                                | 30                                                               | 32                | 90                    | 60                   |
| Monforte (B)°                             | 73<br>785,8            | 11,00x6,70<br>36,10x22,00      | 2,90-3,30<br>9,51-10,82   | 60                | 40                                | 22                                                               | 32                | 70                    | 40                   |
| Monforte (A+B)°                           | 160<br>1722,28         | 24,20%,70<br>79,40x22,00       | 2,903,30<br>9,51-10,82    | 160               | 80                                | 55                                                               | 64                | 160                   | 100                  |
| N° 4 Studio Junior Suite°                 | 28<br>301,39           | 6x4<br>19,67x13,12             | 2,95<br>9,67              |                   |                                   | 12                                                               |                   |                       |                      |
| Foyer                                     | 180<br>1937,5          | 34x5,50<br>111,5x18,05         | 2,2<br>7,2                |                   |                                   |                                                                  |                   |                       |                      |
| Bruschetteria<br>Restaurant (A)           | 105<br>1130,24         | 11,40x8,90<br>37,40x29,20      | 2,7<br>8,85               |                   |                                   |                                                                  |                   |                       | 26                   |
| Bruschetteria<br>Restaurant (B)           | 110<br>1184,06         | 13,10x8,65<br>42,98x28,38      | 2,90·3,30<br>9,51-10,82   |                   |                                   |                                                                  |                   |                       | 80                   |
| Bruschetteria<br>Restaurant (A+B)         | 215<br>2314,3          | 24,50x8,90<br>80,38x29,20      | 2,7<br>8,85               |                   |                                   |                                                                  |                   | 150                   | 106                  |
| Garden / reception<br>and restaurant area | 220<br>2368,13         | 19x14,20<br>62,31x46,57        |                           |                   |                                   |                                                                  |                   | 50                    |                      |