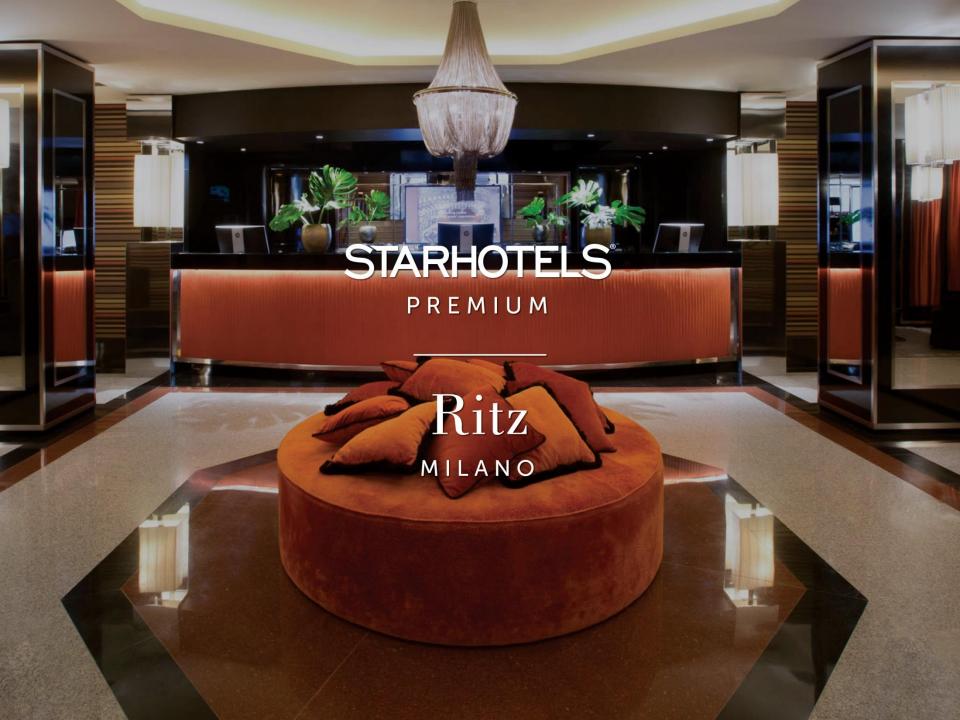

# In the lively heart of Milan

Standing in a quiet street just behind the glittering shops and theatres of Corso Buenos Aires, the Ritz is the definition of Milanese cool. Recently refurbished, this boutique hotel perfectly captures the spirit of Milano: bold, contemporary features and opulent fabrics and furnishings, along with panoramic photographs in each room. To relax, there's a peaceful wellness area with fitness room, Turkish bath and sauna – an indulgent space to unwind after a thrilling day in the city.