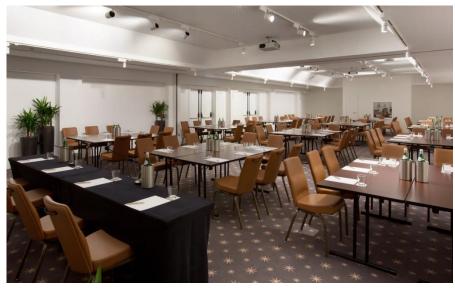

#### **Meetings & Events**

Meeting rooms: 7

Capacity (theatre style): 170 max

The Ritz hotel adds a touch of glamour to any conference and business meeting in Milan.

Seven modern meeting rooms for up to 170 people and an experienced Event Manager will help you deliver an outstanding event.